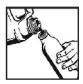

#### Refillable spray cans - handling

Vent the can by opening the union nut.

Remove spray nozzle together with rising pipe. Pour liquid up to the declared filling height, shown on the label.

Insert rising pipe, place spray nozzle upon threaded shoulder and screw up hand tight with coupling ring.

Keep can upside down with the spray nozzle and fill with compressed air through compressor, hand pump or food pump (5-8 bar, depending on the product).