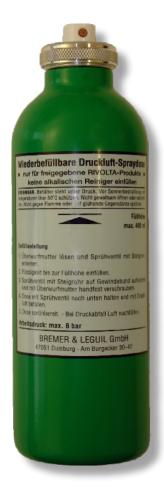

# Refillable spray-cans

For the propellant - compressed air

# **Property**

The refillable spray cans are extremely robust and offer highest occupational safety. The bursting pressure is 80 bar. The recommended working pressure 5-8 bar. The handling is very easy and the use reduces the consumption of common spray cans many times over.

| Article No. | Designation                                                                               |
|-------------|-------------------------------------------------------------------------------------------|
| 800 094 926 | Spray can RED, for Rivolta-Cleaners                                                       |
| 800 094 940 | Spray-mounting for cleaners: 1 valve, 2 spray nozzles, 2 rising pipes                     |
| 800 094 964 | Air filling station, self-closing, with connecting hose and compressed air-quick coupling |
| 800 094 933 | Spray can GREEN, for Rivolta-Spray oils                                                   |
| 800 094 957 | Spray-mounting for spray oils: 1 valve, 2 spray nozzles, 2 rising pipes                   |
| 800 094 971 | Self-closing filling adapter, suitable for quick coupling                                 |