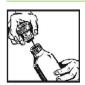

#### Refillable spray cans - handling

Vent the can by opening the union nut.

Remove spray nozzle together with rising pipe. Pour liquid up to the declared filling height, shown on the label.

Insert rising pipe, place spray nozzle upon threaded shoulder and screw up hand tight with coupling ring.

Keep can upside down with the spray nozzle and fill with compressed air through compressor, hand pump or food pump (5-8 bar, depending on the product).