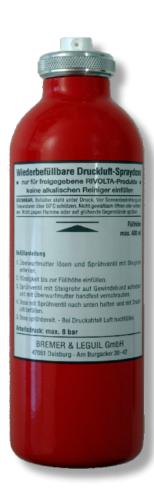

# Refillable spray-cans

For the propellant - compressed air

# **Property**

The refillable spray cans are extremely robust and offer highest occupational safety. The bursting pressure is 80 bar. The recommended working pressure 5-8 bar. The handling is very easy and the use reduces the consumption of common spray cans many times over.

| Article No. | Designation                                                                               |
|-------------|-------------------------------------------------------------------------------------------|
| 800 094 926 | Spray can RED, for Rivolta-Cleaners                                                       |
| 800 094 940 | Spray-mounting for cleaners: 1 valve, 2 spray nozzles, 2 rising pipes                     |
| 800 094 964 | Air filling station, self-closing, with connecting hose and compressed air-quick coupling |
| 800 094 933 | Spray can GREEN, for Rivolta-Spray oils                                                   |
| 800 094 957 | Spray-mounting for spray oils: 1 valve, 2 spray nozzles, 2 rising pipes                   |
| 800 094 971 | Self-closing filling adapter, suitable for quick coupling                                 |